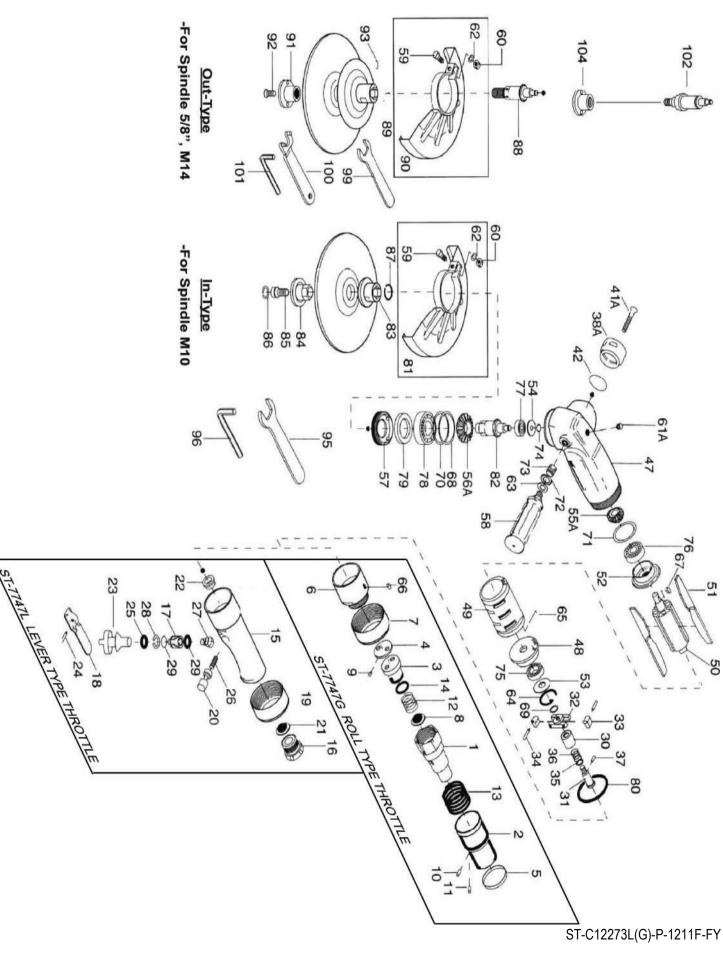

## 7" INDUSTRIAL AIR GRINDER (LEVER TYPE THROTTLE)

| <b>No.</b> | Parts No.               |                                                        |      |            |                          |                                                       |      |
|------------|-------------------------|--------------------------------------------------------|------|------------|--------------------------|-------------------------------------------------------|------|
| 1          |                         | Description                                            | Q'ty | No.        | Parts No.                | Description                                           | Q'ty |
|            | C12273-01               | Valve Body [ST-C12273G]                                | 1    | 55A        | C12273-55A               | Driving Gear                                          | 1    |
| 2          | C12273-02               | Valve Handle [ST-C12273G]                              | 1    | 56A        | C12273-56A               | Driven Gear                                           | 1    |
| 3          | C12273-03               | Valve [ST-C12273G]                                     | 1    | 57         | C12273-57                | Casing Front Cover                                    | 1    |
| 4          | C12273-04               | Valve Seat [ST-C12273G]                                | 1    | 58         | C12273-58                | Dead Handle                                           | 1    |
| 5          | C12273-05               | Band [ST-C12273G]                                      | 1    | 59         | C12273-59                | Head Bolt (M6x22)                                     | 1    |
| 6          | C12273-06               | Connector [ST-C12273G]                                 | 1    | 60         | C12273-60                | Nut (M6)                                              | 1    |
| 7          | C12273-07               | Valve Body Nut [ST-C12273G]                            | 1    | 61A        | C12273-61A               | Oiler                                                 | 1    |
| 8          | C12273-08               | Filter [ST-C12273G]                                    | 1    | 62         | C12273-62                | Spring Washer (S6)                                    | 1    |
| 9          | C12273-09               | Pin (H) (3x6) [ST-C12273G]                             | 1    | 63         | C12273-63                | Spring Washer (S12)                                   | 1    |
| 10         | C12273-10               | Roller Pin (4x8) [ST-C12273G]                          | 1    | 64         | C12273-64                | Snap Ring (34x1.2)                                    | 1    |
| 11         | C12273-11               | Roller Pin (2x8) [ST-C12273G]                          | 1    | 65         | C12273-65                | Roll Pin (3x8)                                        | 1    |
| 12         | C12273-12               | Spring (23x20) [ST-C12273G]                            | 1    | 66         | C12273-66                | Key (3x2.5x11) [ST-C12273G]                           | 1    |
| 13         | C12273-13               | Spring (40.5x25) [ST-C12273G]                          | 1    | 67         | C12273-67                | Key (3x8)                                             | 1    |
| 14         | C12273-14               | O-Ring [ST-C12273G]                                    | 1    | 68         | C12273-68                | Spacer (47x43x0.5)                                    | 1    |
| 15         | C12273-15               | Handle [ST-C12273L]                                    | 1    | 69         | C12273-69                | Spacer (12x8.5x1)                                     | 1    |
| 16         | C12273-16               | Air Inlet Bushing [ST-C12273L]                         | 1    | 70         | C12273-70                | Adjusting Spacer (47x43x0.2)                          | 1    |
| 17         | C12273-17               | Valve Bushing [ST-C12273L]                             | 1    | 71         | C12273-71                | Adjusting (47x43x0.5)                                 | 1    |
| 18         | C12273-18               | Valve Lever [ST-C12273L]                               | 1    | 72         | C12273-72                | Washer (M12)                                          | 1    |
| 19         | C12273-19               | Valve Body Nut [ST-C12273L]                            | 1    | 73         | C12273-73                | Heli Sret (12x1D)                                     | 1    |
| 20         | C12273-20               | Safety Pin [ST-C12273L]                                | 1    | 74         | C12273-74                | Snap Ring (S7)                                        | 1    |
| 21         | C12273-21               | Filter [ST-C12273L]                                    | 1    | 75         | C12273-75                | Ball Bearing (6001ZZ)                                 | 1    |
| 22         | C12273-22               | Governor Valve Bushing [ST-C12273L]                    | 1    | 76         | C12273-76                | Ball Bearing (6201ZZ)                                 | 1    |
| 23         | C12273-23               | Valve Stem [ST-C12273L]                                | 1    | 77         | C12273-77                | Ball Bearing (627ZZ)                                  | 1    |
| 24         | C12273-24               | Roll Pin (3.5x24) [ST-C12273L]                         | 1    | 78         | C12273-78                | Ball Bearing (6204ZZ)                                 | 1    |
| 25         | C12273-25               | O-Ring [ST-C12273L]                                    | 2    | 79         | C12273-79                | Fiatring (28x42x5)                                    | 1    |
| 26         | C12273-26               | Spring (6x18) [ST-C12273L]                             | 1    | 80         | C12273-80                | O-Ring (49.5*2)                                       | 1    |
| 27         | C12273-27               | Cone Spring (10x16x16) [ST-C12273L]                    | 1    | 0.1        | 040070.04                | For Spindle M10                                       |      |
| 28         | C12273-28               | Snap Ring (R18) [ST-C12273L]                           | 1    | 81         | C12273-81                | Wheel Guard                                           | 1    |
| 29         | C12273-29               | O-Ring (13.6x1.5) [ST-C12273L]                         | 2    | 82         | C12273-82                | Wheel Spindle (In) (M10x1.5)                          | 1    |
| 30         | C12273-30               | Governor Valve                                         | 1    | 83         | C12273-83                | Wheel Holder Flange                                   | 1    |
| 31         | C12273-31               | Governor Spindle                                       | 1    | 84         | C12273-84                | Wheel Nut Flange (M10x1.5)                            | 1    |
| 32         | C12273-32               | Governor Cage                                          | 1    | 85         | C12273-85                | Hex Bolt (M10x20)                                     | 1    |
| 33         | C12273-33               | Governor Weight                                        | 2    | 86         | C12273-86                | Snap Ring (R17)                                       | 1    |
| 34         | C12273-34               | Roll Pin (3x20)                                        | 2    | 87         | C12273-87                | Snap Ring (21x1.2)                                    | 1    |
| 35         | C12273-35               | Adjusting Spacer (13x10xT)                             |      | 95         | C12273-95                | Spanner (24x5x195)                                    | 1    |
| 36         | C12273-36               | Spring (13.3x19)                                       | 1    | 96         | C12273-96                | Aller Wrench (8mm)                                    | 1    |
| 37         | C12273-37               | Pin (H) (3x7)                                          | 1    | 00         |                          | or Spindle 5/8", M14                                  | 4    |
| 38A<br>41A | C12273-38A              | Exhaust Stack                                          | 1    | 88         | C12273-88                | Wheel Spindle (5/8"x11unc)                            | 1    |
| 41A<br>42  | C12273-41A<br>C12273-42 | Muffler Stem Assembly<br>O-Ring (33.4x2.1)             | 1    | 89<br>90   | C12273-89<br>C12273-90   | Wheel Holder Flange<br>Wheel Guard                    | 1    |
| 42         | C12273-42<br>C12273-47  | • ( )                                                  | 1    | 90         |                          | Wheel Nut Flange (5/8"x11unc)                         | 1    |
| 47         | C12273-47<br>C12273-48  | Casing<br>Cylinder Rear Plate                          | 1    | 91         | C12273-91<br>C12273-92   | Head Screw (M6x18)                                    | 1    |
| 40<br>49   | C12273-48<br>C12273-49  | Cylinder Real Plate                                    | 1    | 92         | C12273-92<br>C12273-93   | Roll Pin (3x22)                                       | 1    |
| 49<br>50   |                         | Rotor                                                  | 1    | 93<br>99   | C12273-93<br>C12273-99   | Spanner (24)                                          | 1    |
| 50<br>51   | C12273-50<br>C12273-51  |                                                        | 4    |            |                          |                                                       | 1    |
|            |                         | Vane<br>Front Plate                                    | 4    | 100        | C12273-100               | Spanner (6x30x17)                                     | 1    |
| 52<br>53   | C12273-52               | Front Plate                                            | 1    | 101        | C12273-101<br>C12273-102 | Aller Wrench (4mm)                                    |      |
| 53<br>54   | C12273-53<br>C12273-54  | Cylinder Rear Plate Spacer<br>Wheel Spindle Rear Cover | 4    | 102<br>104 | C12273-102<br>C12273-104 | Wheel Spindle (M14x2.0)<br>Wheel Nut Flange (M14x2.0) | 1    |